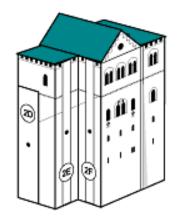

### Fold Tower 1 and Tower 2, and glue to the Base

(also Tower 1 is glued to Kemenate Building. Tower 2 is glued to Kemenate Building and Big Building 1)

### 9. Fold Tower 1 and Tower 2, and glue to the Base

(also Tower 1 is glued to Kemenate Building.
Tower 2 is glued to Kemenate Building and Big Building 1)