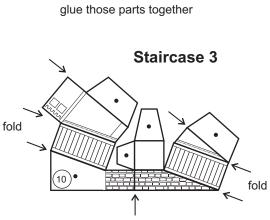

### 10. Fold and glue Staircase 1

(Staircase 1 is glued to Upper Courtyard, Wall 1, Knights' House and Big Building 1)