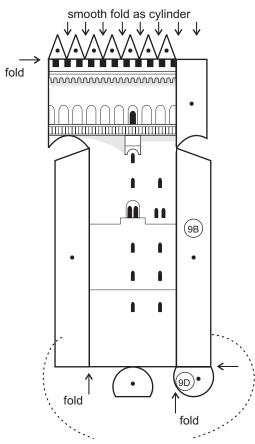

# **Step by step instructions**

- 1. Print all pages, recommended paper 50 lb.
- 2. Cut out **Base** on page 1. This part is flat.
- 3. Cut out Upper Courtyard, fold it and glue to Base

4. Fold and glue **Kemenate Building** 

(better, at first glue walls, then glue building to the Base and Upper Courtyard, and in last turn glue roof)

5. Fold and glue small tower on **Kemenate Building** roof

6. Fold **Knights' House** and glue to the **Base** 

(also this building is glued to **Upper Courtyard**)

### 7. Fold Big Building 1 and glue to the Base