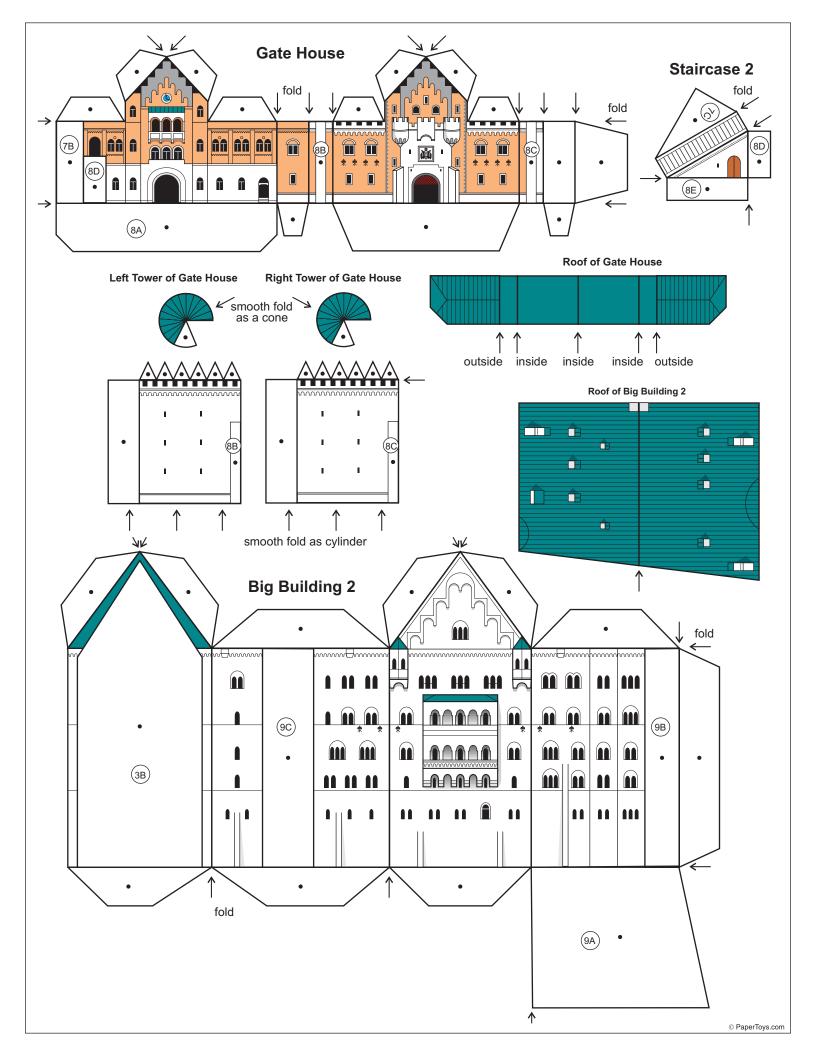

# 15. Fold **Gate House** and glue to the **Base**

(also **Gate House** is glued to **Wall 3**)

### Right Tower of Gate House

16. Fold Left and Right
Towers of Gate House
and glue those
to Gate House

**Left Tower of Gate House** 

# 17. Fold **Staircase 2** and glue to the **Base**

(also Staircase 2 is glued to Wall 3 and Gate House)

© PaperToys.com 4612 Trail West Dr., Austin, Tx 78735, 512.892.3677 Voice 512.8921.9401 Fax, admin@papertoys.com