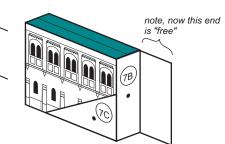

### Fold Wall 1 and Wall 2, and glue to the Base

(29

(also Wall 1 is glood to Upper Courtyard, Big Building 1 and Knights' House. Wall 2 is glood to Upper Courtyard and Knights' House)

# 8. Fold Wall 1 and Wall 2,

(5B)

(5A)

(3D)

(also Wall 1 is glued to Upper Courtyard, Big Building 1 and Knights' House. Wall 2 is glued to Upper Courtyard and Knights' House)

and glue to the Base