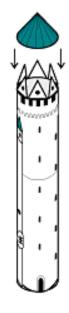

#### 11. Fold and glue Tower 3

(Tower 3 is glued only to Knights' House)

© PaperToys.com

Base