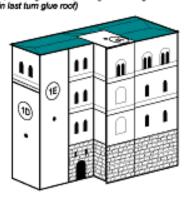

## Step by step instructions

- 1. Print all pages, recommended paper 50 lb.
- 2. Cut out Base on page 1. This part is flat.
- 3. Cut out Upper Courtyard, fold it and glue to Base

 Fold and glue Kemenate Building (better, at first glue walls, then glue building to the Base and Upper Courtyard, and in last turn glue roof)

5. Fold and glue small tower on Kemenate Building roof

 Fold Knights' House and glue to the Base (also this building is glued to Upper Courtywel)

© PaperToys.com

### 7. Fold Big Building 1 and glue to the Base

(elso this building is glued to Upper Courtyard and Kemenate Building)
(better, at first glue walls, then glue building to the Base using a pencil to press, and in last turn glue roof)