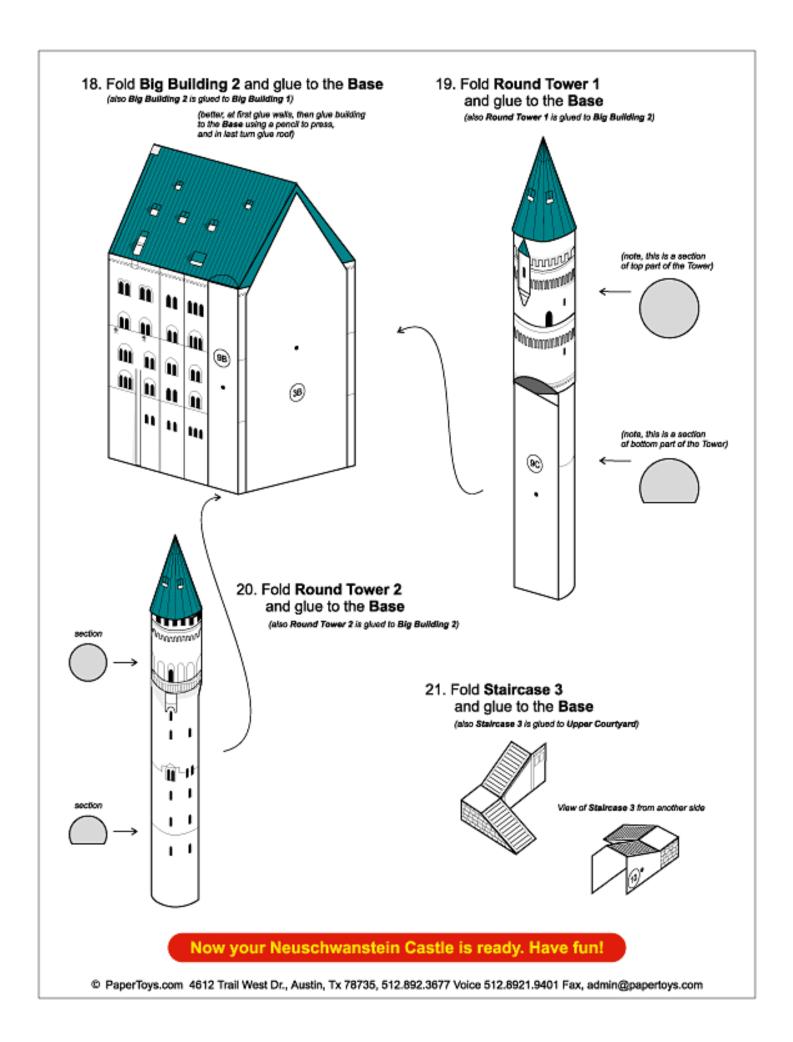

ding 1 and glue to the Base



(elso this building is glued to Upper Courtyard and Kemenate Building)
(better, at first glue walls, then glue building to the Base using a pencil to press, and in last turn glue roof)

### Fold Wall 1 and Wall 2, and glue to the Base

(29

(also Wall 1 is glood to Upper Courtyard, Big Building 1 and Knights' House. Wall 2 is glood to Upper Courtyard and Knights' House)



### Fold Tower 1 and Tower 2, and glue to the Base

(also Tower 1 is glued to Kemenate Building. Tower 2 is glued to Kemenate Building and Big Building 1)



### 10. Fold and glue Staircase 1

(Staircase 1 is gived to Upper Courtyard, Wall 1, Knights' House and Big Building 1)

(30)

(5A) •



#### 11. Fold and glue Tower 3

(Tower 3 is glued only to Knights' House)





© PaperToys.com

























Base









### **Round Tower 1**



### **Round Tower 2**









# **Step by step instructions**

- 1. Print all pages, recommended paper 50 lb.
- 2. Cut out **Base** on page 1. This part is flat.
- 3. Cut out Upper Courtyard, fold it and glue to Base





4. Fold and glue **Kemenate Building** 

(better, at first glue walls, then glue building to the Base and Upper Courtyard, and in last turn glue roof)



5. Fold and glue small tower on **Kemenate Building** roof



6. Fold **Knights' House** and glue to the **Base** 

(also this building is glued to **Upper Courtyard**)





### 7. Fold Big Building 1 and glue to the Base



# 8. Fold Wall 1 and Wall 2,

(5B)

(5A)

(3D)

(also Wall 1 is glued to Upper Courtyard, Big Building 1 and Knights' House. Wall 2 is gl