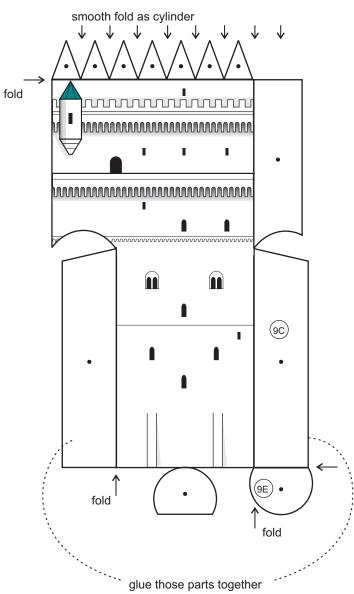

### 7. Fold Big Building 1 and glue to the Base

# 8. Fold Wall 1 and Wall 2,

(5B)

(5A)

(3D)

(also Wall 1 is glued to Upper Courtyard, Big Building 1 and Knights' House. Wall 2 is glued to Upper Courtyard and Knights' House)

and glue to the Base

### 9. Fold Tower 1 and Tower 2, and glue to the Base

(also Tower 1 is glued to Kemenate Building.
Tower 2 is glued to Kemenate Building and Big Building 1)

### 10. Fold and glue Staircase 1

(Staircase 1 is glued to Upper Courtyard, Wall 1, Knights' House and Big Building 1)