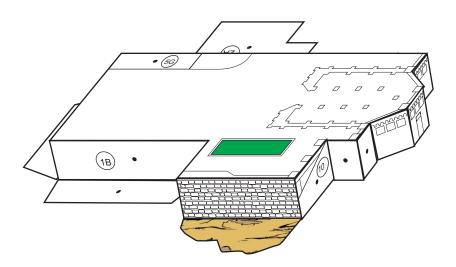

## Step by step instructions

- 1. Print all pages, recommended paper 50 lb.
- 2. Cut out Base on page 1. This part is flat.
- 3. Cut out Upper Courtyard, fold it and glue to Base

 Fold and glue Kemenate Building (better, at first glue walls, then glue building to the Base and Upper Courtyard, and in last turn glue roof)

# **Step by step instructions**

- 1. Print all pages, recommended paper 50 lb.
- 2. Cut out **Base** on page 1. This part is flat.
- 3. Cut out Upper Courtyard, fold it and glue to Base

4. Fold and glue **Kemenate Building** 

(better, at first glue walls, then glue building to the Base and Upper Courtyard, and in last turn glue roof)

5. Fold and glue small tower on **Kemenate Building** roof

6. Fold **Knights' House** and glue to the **Base** 