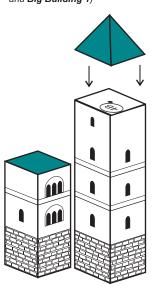

### Fold Tower 1 and Tower 2, and glue to the Base

(also Tower 1 is glued to Kemenate Building. Tower 2 is glued to Kemenate Building and Big Building 1)

### 9. Fold Tower 1 and Tower 2, and glue to the Base

(also Tower 1 is glued to Kemenate Building.
Tower 2 is glued to Kemenate Building and Big Building 1)