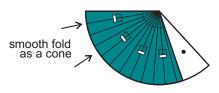

emenate Building)
(better, at first glue walls, then glue building to the Base using a pencil to press, and in last turn glue roof)

### Fold Wall 1 and Wall 2, and glue to the Base

(29

(also Wall 1 is glood to Upper Courtyard, Big Building 1 and Knights' House. Wall 2 is glood to Upper Courtyard and Knights' House)



### Fold Tower 1 and Tower 2, and glue to the Base

(also Tower 1 is glued to Kemenate Building. Tower 2 is glued to Kemenate Building and Big Building 1)



### 10. Fold and glue Staircase 1

(Staircase 1 is gived to Upper Courtyard, Wall 1, Knights' House and Big Building 1)

(30)

(5A) •



#### 11. Fold and glue Tower 3

(Tower 3 is glued only to Knights' House)





© PaperToys.com

























Base









### **Round Tower 1**



### **Round Tower 2**









# **Step by step instructions**

- 1. Print all pages, recommended paper 50 lb.
- 2. Cut out **Base** on page 1. This part is flat.
- 3. Cut out Upper Courtyard, fold it and glue to Base





4. Fold and glue **Kemenate Building** 

(better, at first glue walls, then glue building to the Base and Upper Courtyard, and in last turn glue roof)



5. Fold and glue small tower on **Kemenate Building** roof



6. Fold **Knights' House** and glue to the **Base** 

(also this building is glued to **Upper Courtyard**)





### 7. Fold Big Building 1 and glue to the Base



# 8. Fold Wall 1 and Wall 2,

(5B)

(5A)

(3D)

(also Wall 1 is glued to Upper Courtyard, Big Building 1 and Knights' House. Wall 2 is glued to Upper Courtyard and Knights' House)

and glue to the Base



### 9. Fold Towe