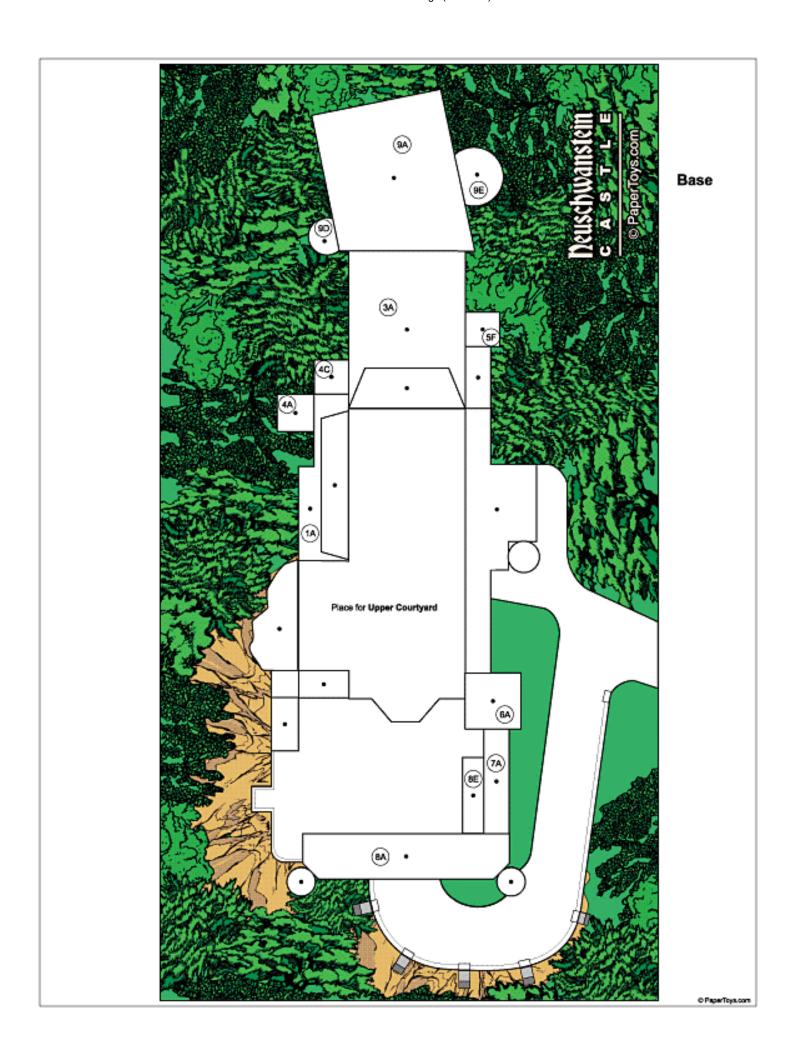

## Step by step instructions

- 1. Print all pages, recommended paper 50 lb.
- 2. Cut out Base on page 1. This part is flat.
- 3. Cut out Upper Courtyard, fold it and glue to Base

 Fold and glue Kemenate Building (better, at first glue walls, then glue building to the Base and Upper Courtyard, and in last turn glue roof)

# **Step by step instructions**

- 1. Print all pages, recommended paper 50 lb.
- 2. Cut out **Base** on page 1. This part is flat.
- 3. Cut out Upper Courtyard, fold it and glue to Base

4. Fold and glue **Kemenate Building** 

(better, at first glue walls, then glue building to the Base and Upper Courtyard, and in last turn glue roof)

5. Fold and glue small tower on **Kemenate Building** roof

6. Fold **Knights' House** and glue to the **Base** 

(also this building is glued to **Upper Courtyard**)