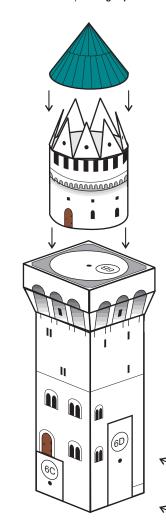

## 13. Fold ${\bf Big\ Square\ Tower}$ and glue to the ${\bf Base}$

(also Big Square Tower is glued to Upper Courtyard and Wall 2)