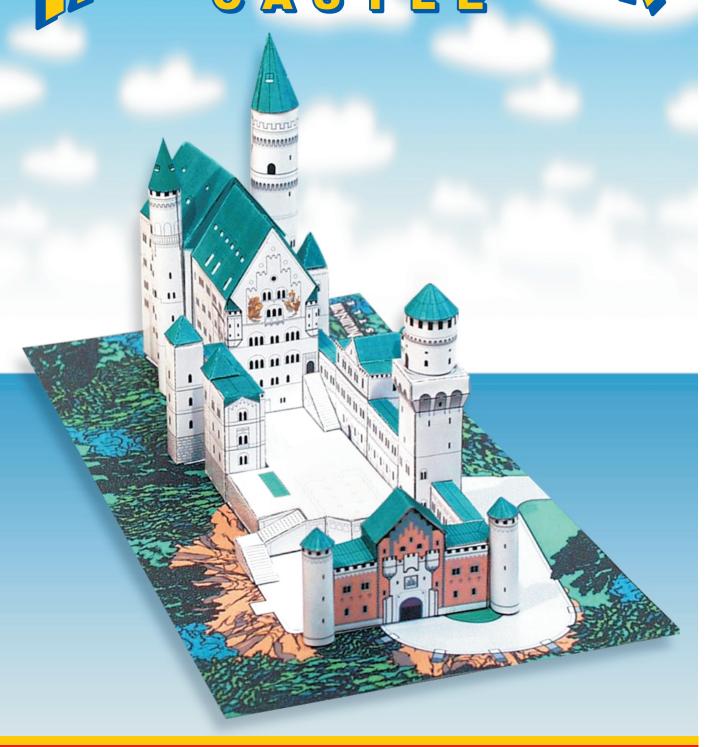

## Step by step instructions

- 1. Print all pages, recommended paper 50 lb.
- 2. Cut out Base on page 1. This part is flat.
- 3. Cut out Upper Courtyard, fold it and glue to Base

 Fold and glue Kemenate Building (better, at first glue walls, then glue building to the Base and Upper Courtyard, and in last turn glue roof)

# **Step by step instructions**

- 1. Print all pages, recommended paper 50 lb.
- 2. Cut out **Base** on page 1. This part is flat.
- 3. Cut out Upper Courtyard, fold it and glue to Base

4. Fold and glue **Kemenate Building** 