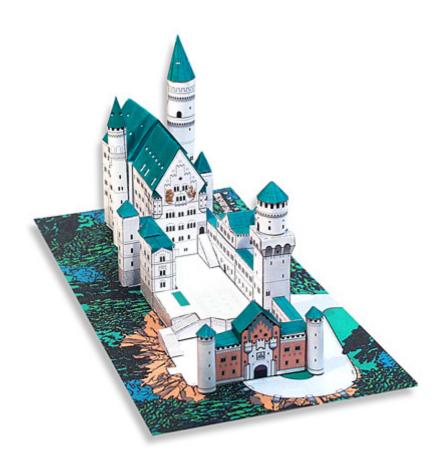

## Step by step instructions

- 1. Print all pages, recommended paper 50 lb.
- 2. Cut out Base on page 1. This part is flat.
- 3. Cut out Upper Courtyard, fold it and glue to Base

 Fold and glue Kemenate Building (better, at first glue walls, then glue building to the Base and Upper Courtyard, and in last turn glue roof)

# **Step by step instructions**

- 1. Print all pages, recommended paper 50 lb.
- 2. Cut out **Base** on page 1. This part is flat.
- 3. Cut out Upper Courtyard, fold it and glue to Base

4. Fold and glue **Kemenate Building** 