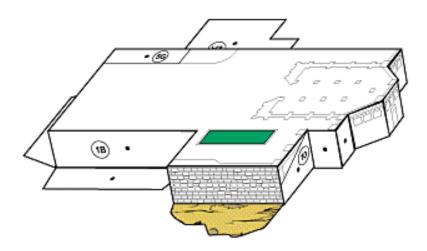

## Step by step instructions

- 1. Print all pages, recommended paper 50 lb.
- 2. Cut out Base on page 1. This part is flat.
- 3. Cut out Upper Courtyard, fold it and glue to Base

 Fold and glue Kemenate Building (better, at first glue walls, then glue building to the Base and Upper Courtyard, and in last turn glue roof)

# **Step by step instructions**

- 1. Print all pages, recommended paper 50 lb.
- 2. Cut out **Base** on page 1. This part is flat.
- 3. Cut out Upper Courtyard, fold it and glue to Base

4. Fold and glue **Kemenate Building** 