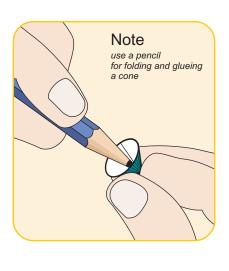

### 7. Fold Big Building 1 and glue to the Base

(elso this building is glued to Upper Courtyard and Kemenate Building)
(better, at first glue walls, then glue building to the Base using a pencil to press, and in last turn glue roof)