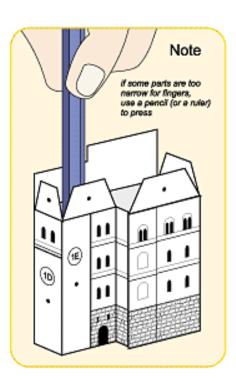

### 7. Fold Big Building 1 and glue to the Base

(elso this building is glued to Upper Courtyard and Kemenate Building)
(better, at first glue walls, then glue building to the Base using a pencil to press, and in last turn glue roof)