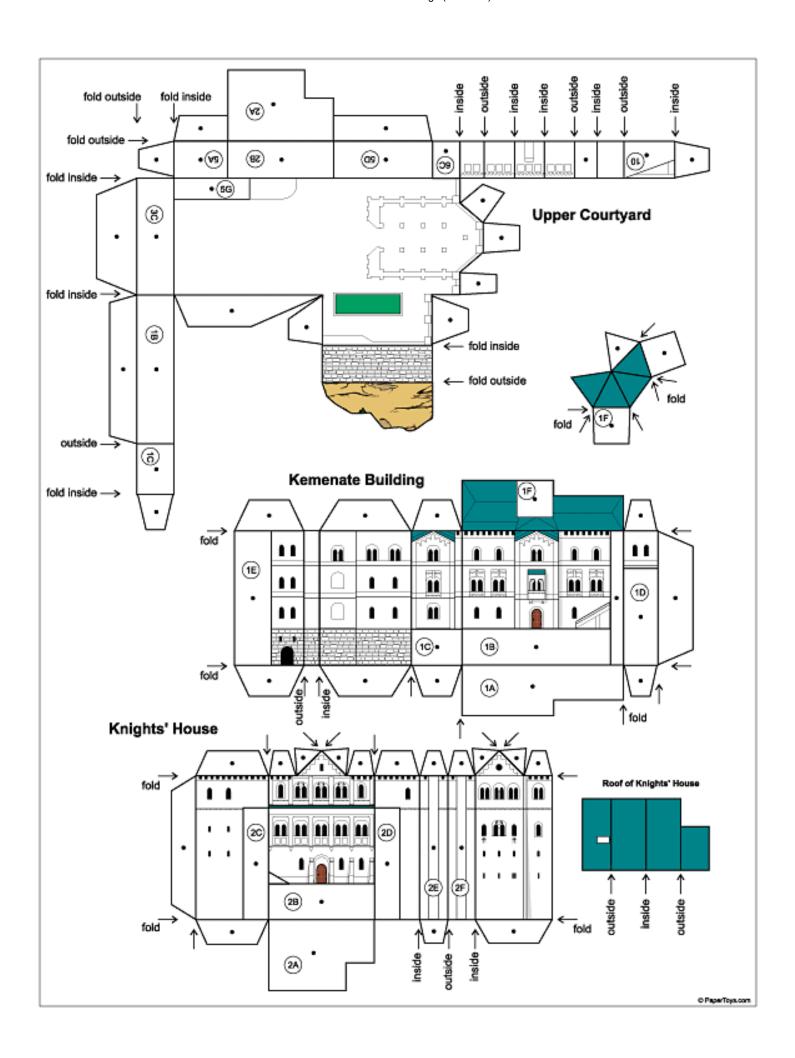

## Step by step instructions

- 1. Print all pages, recommended paper 50 lb.
- 2. Cut out Base on page 1. This part is flat.
- 3. Cut out Upper Courtyard, fold it and glue to Base

 Fold and glue Kemenate Building (better, at first glue walls, then glue building to the Base and Upper Courtyard, and in last turn glue roof)

5. Fold and glue small tower on Kemenate Building roof

 Fold Knights' House and glue to the Base (also this building is glued to Upper Courtywel)

© PaperToys.com

# **Step by step instructions**

- 1. Print all pages, recommended paper 50 lb.
- 2. Cut out **Base** on page 1. This part is flat.
- 3. Cut out Upper Courtyard, fold it and glue to Base

4. Fold and glue **Kemenate Building** 

(better, at first glue walls, then glue building to the Base and Upper Courtyard, and in last turn glue roof)

5. Fold and glue small tower on **Kemenate Building** roof

6. Fold **Knights' House** and glue to the **Base** 

(also this building is glued to **Upper Courtyard**)