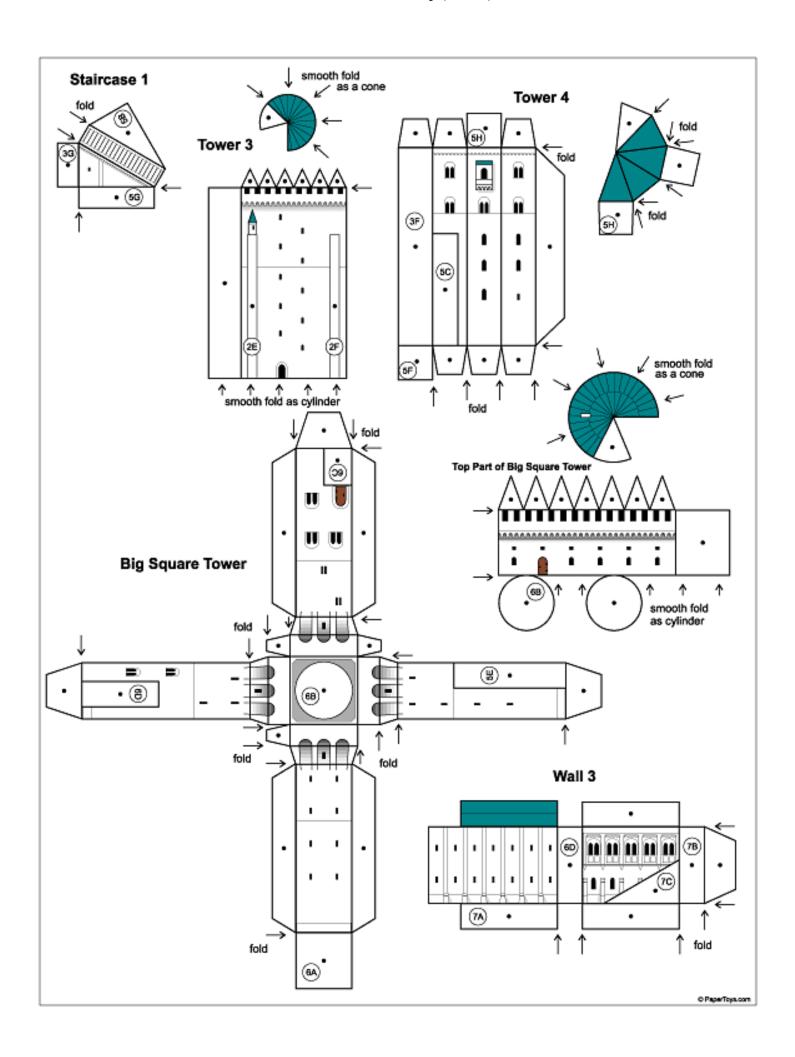

### 10. Fold and glue Staircase 1

(Staircase 1 is gived to Upper Courtyard, Wall 1, Knights' House and Big Building 1)

(30)

(5A) •

#### 11. Fold and glue Tower 3

(Tower 3 is glued only to Knights' House)

© PaperToys.com

Base

### 10. Fold and glue Staircase 1

(Staircase 1 is glued to Upper Courtyard, Wall 1, Knights' House and Big Building 1)

### 11. Fold and glue **Tower 3**

(Tower 3 is glued only to Knights' House)

## 12. Fold **Tower 4** and glue to the **Base**

(also Tower 4 is glued to Big Building 1 and Wall 1)

## 13. Fold ${\bf Big\ Square\ Tower}$ and glue to the ${\bf Base}$

(also Big Square Tower is glued to Upper Courtyard and Wall 2)

# 14. Fold **Wall 3** and glue to the **Base**

(also **Wall 3** is glued to **Big Square Tower**)