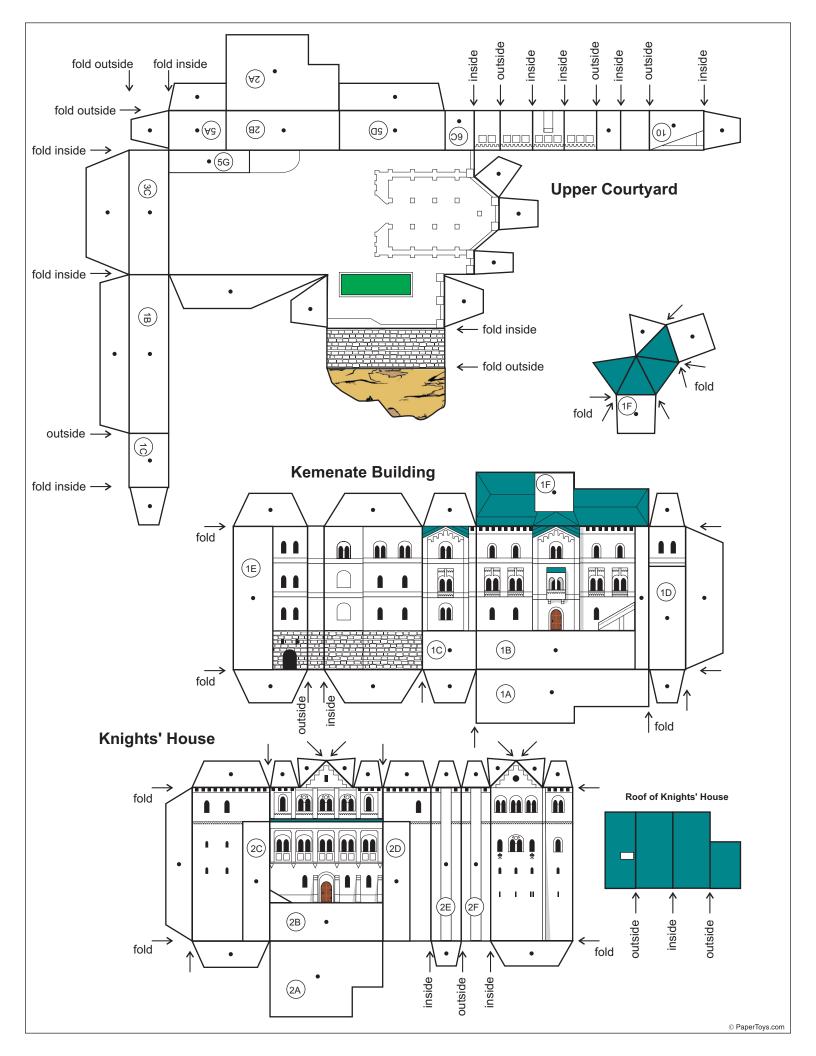

## Step by step instructions

- 1. Print all pages, recommended paper 50 lb.
- 2. Cut out Base on page 1. This part is flat.
- 3. Cut out Upper Courtyard, fold it and glue to Base

 Fold and glue Kemenate Building (better, at first glue walls, then glue building to the Base and Upper Courtyard, and in last turn glue roof)

5. Fold and glue small tower on Kemenate Building roof

 Fold Knights' House and glue to the Base (also this building is glued to Upper Courtywel)

© PaperToys.com

# **Step by step instructions**

- 1. Print all pages, recommended paper 50 lb.
- 2. Cut out **Base** on page 1. This part is flat.
- 3. Cut out Upper Courtyard, fold it and glue to Base

4. Fold and glue **Kemenate Building** 

(better, at first glue walls, then glue building to the Base and Upper Courtyard, and in last turn glue roof)

5. Fold and glue small tower on **Kemenate Building** roof

6. Fold **Knights' House** and glue to the **Base** 

(also this building is glued to **Upper Courtyard**)