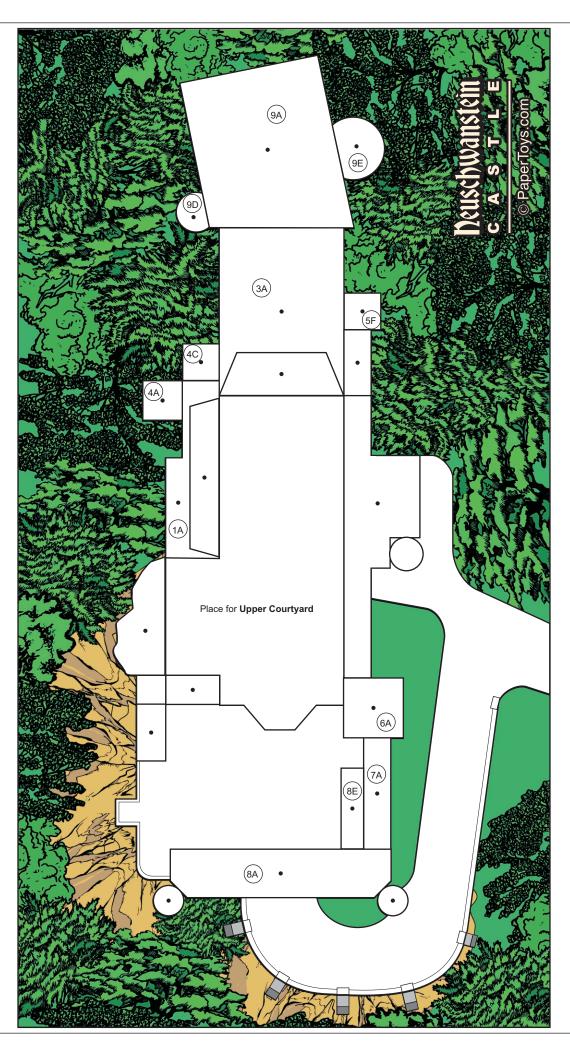

## Step by step instructions

- 1. Print all pages, recommended paper 50 lb.
- 2. Cut out Base on page 1. This part is flat.
- 3. Cut out Upper Courtyard, fold it and glue to Base

 Fold and glue Kemenate Building (better, at first glue walls, then glue building to the Base and Upper Courtyard, and in last turn glue roof)

# **Step by step instructions**

- 1. Print all pages, recommended paper 50 lb.
- 2. Cut out **Base** on page 1. This part is flat.
- 3. Cut out Upper Courtyard, fold it and glue to Base

4. Fold and glue **Kemenate Building** 