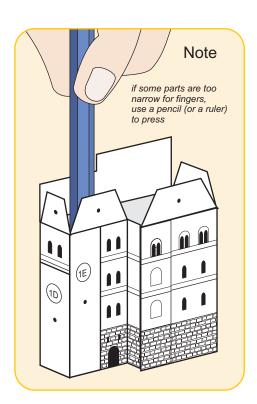

## Step by step instructions

- 1. Print all pages, recommended paper 50 lb.
- 2. Cut out Base on page 1. This part is flat.
- 3. Cut out Upper Courtyard, fold it and glue to Base

 Fold and glue Kemenate Building (better, at first glue walls, then glue building to the Base and Upper Courtyard, and in last turn glue roof)

# **Step by step instructions**

- 1. Print all pages, recommended paper 50 lb.
- 2. Cut out **Base** on page 1. This part is flat.
- 3. Cut out Upper Courtyard, fold it and glue to Base

4. Fold and glue **Kemenate Building** 