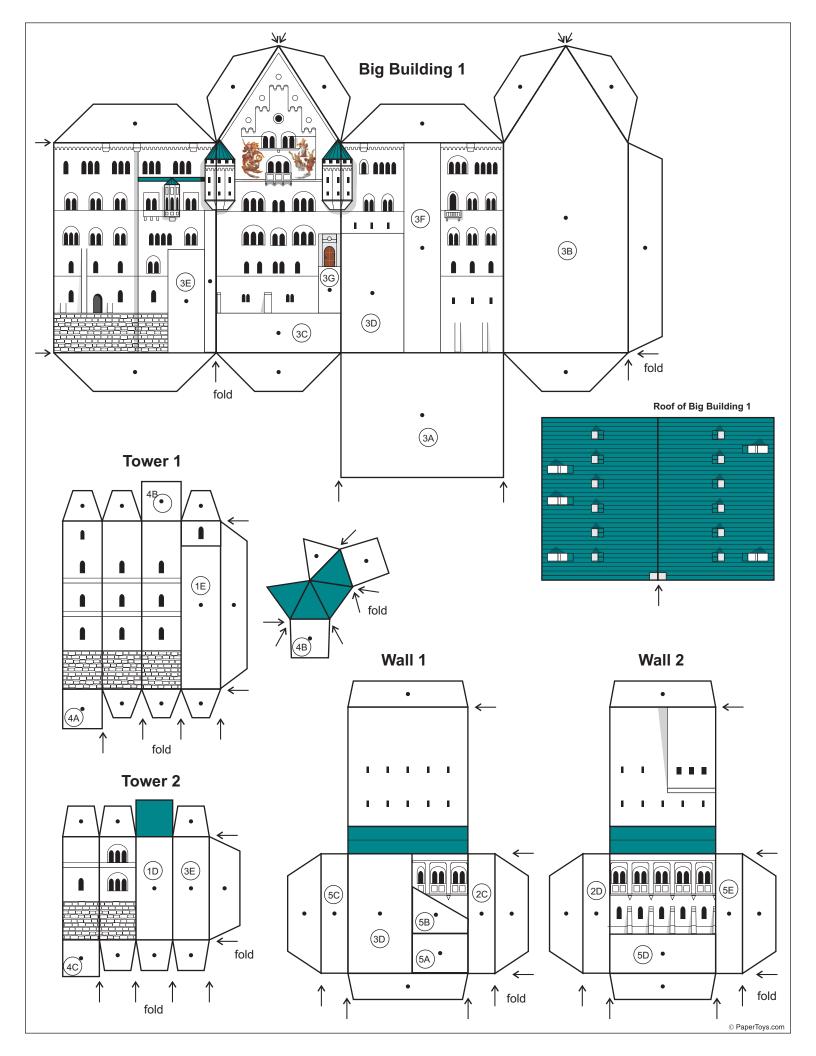

### 7. Fold Big Building 1 and glue to the Base

(elso this building is glued to Upper Courtyard and Kemenate Building)
(better, at first glue walls, then glue building to the Base using a pencil to press, and in last turn glue roof)

### Fold Wall 1 and Wall 2, and glue to the Base

(29

(also Wall 1 is glood to Upper Courtyard, Big Building 1 and Knights' House. Wall 2 is glood to Upper Courtyard and Knights' House)

### Fold Tower 1 and Tower 2, and glue to the Base

(also Tower 1 is glued to Kemenate Building. Tower 2 is glued to Kemenate Building and Big Building 1)

### 7. Fold Big Building 1 and glue to the Base

# 8. Fold Wall 1 and Wall 2,

(5B)

(5A)

(3D)

(also Wall 1 is glued to Upper Courtyard, Big Building 1 and Knights' House. Wall 2 is glued to Upper Courtyard and Knights' House)

and glue to the Base

### 9. Fold Tower 1 and Tower 2, and glue to the Base

(also Tower 1 is glued to Kemenate Building.
Tower 2 is glued to Kemenate Building and Big Building 1)