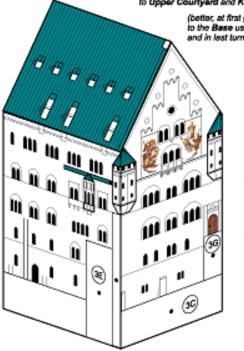

## Step by step instructions

- 1. Print all pages, recommended paper 50 lb.
- 2. Cut out Base on page 1. This part is flat.
- 3. Cut out Upper Courtyard, fold it and glue to Base

 Fold and glue Kemenate Building (better, at first glue walls, then glue building to the Base and Upper Courtyard, and in last turn glue roof)

5. Fold and glue small tower on Kemenate Building roof

 Fold Knights' House and glue to the Base (also this building is glued to Upper Courtywel)

© PaperToys.com

### 7. Fold Big Building 1 and glue to the Base

(elso this building is glued to Upper Courtyard and Kemenate Building)
(better, at first glue walls, then glue building to the Base using a pencil to press, and in last turn glue roof)

### Fold Wall 1 and Wall 2, and glue to the Base

(29

(also Wall 1 is glood to Upper Courtyard, Big Building 1 and Knights' House. Wall 2 is glood to Upper Courtyard and Knights' House)

### Fold Tower 1 and Tower 2, and glue to the Base

(also Tower 1 is glued to Kemenate Building. Tower 2 is glued to Kemenate Building and Big Building 1)

### 10. Fold and glue Staircase 1

(Staircase 1 is gived to Upper Courtyard, Wall 1, Knights' House and Big Building 1)

(30)

(5A) •

#### 11. Fold and glue Tower 3

(Tower 3 is glued only to Knights' House)

© PaperToys.com

Base