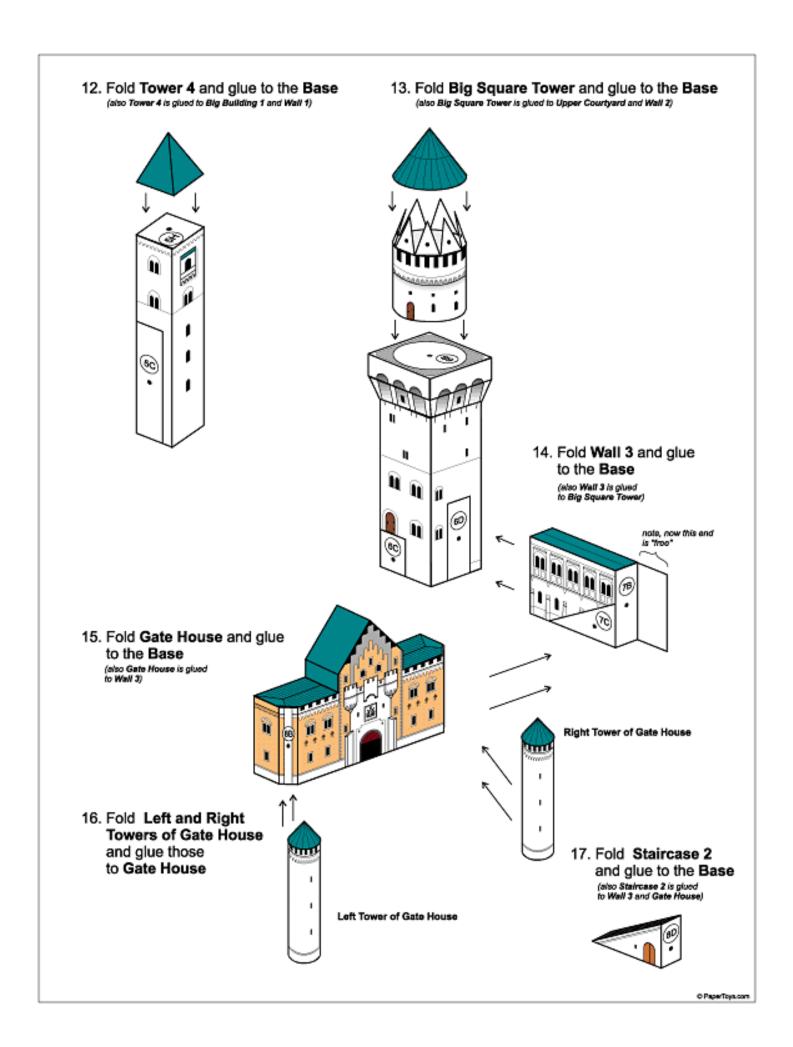

## 12. Fold **Tower 4** and glue to the **Base**

(also Tower 4 is glued to Big Building 1 and Wall 1)

## 13. Fold ${\bf Big\ Square\ Tower}$ and glue to the ${\bf Base}$

(also Big Square Tower is glued to Upper Courtyard and Wall 2)

# 14. Fold **Wall 3** and glue to the **Base**

(also **Wall 3** is glued to **Big Square Tower**)

# 15. Fold **Gate House** and glue to the **Base**

(also **Gate House** is glued to **Wall 3**)

### Right Tower of Gate House

16. Fold Left and Right
Towers of Gate House
and glue those
to Gate House

**Left Tower of Gate House** 

# 17. Fold **Staircase 2** and glue to the **Base**

(also Staircase 2 is glued to Wall 3 and Gate House)

© PaperToys.com 4612 Trail West Dr., Austin, Tx 78735, 512.892.3677 Voice 512.8921.9401 Fax, admin@papertoys.com