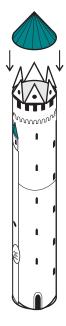

#### 11. Fold and glue Tower 3

(Tower 3 is glued only to Knights' House)

© PaperToys.com

Base

### 11. Fold and glue **Tower 3**

(Tower 3 is glued only to Knights' House)