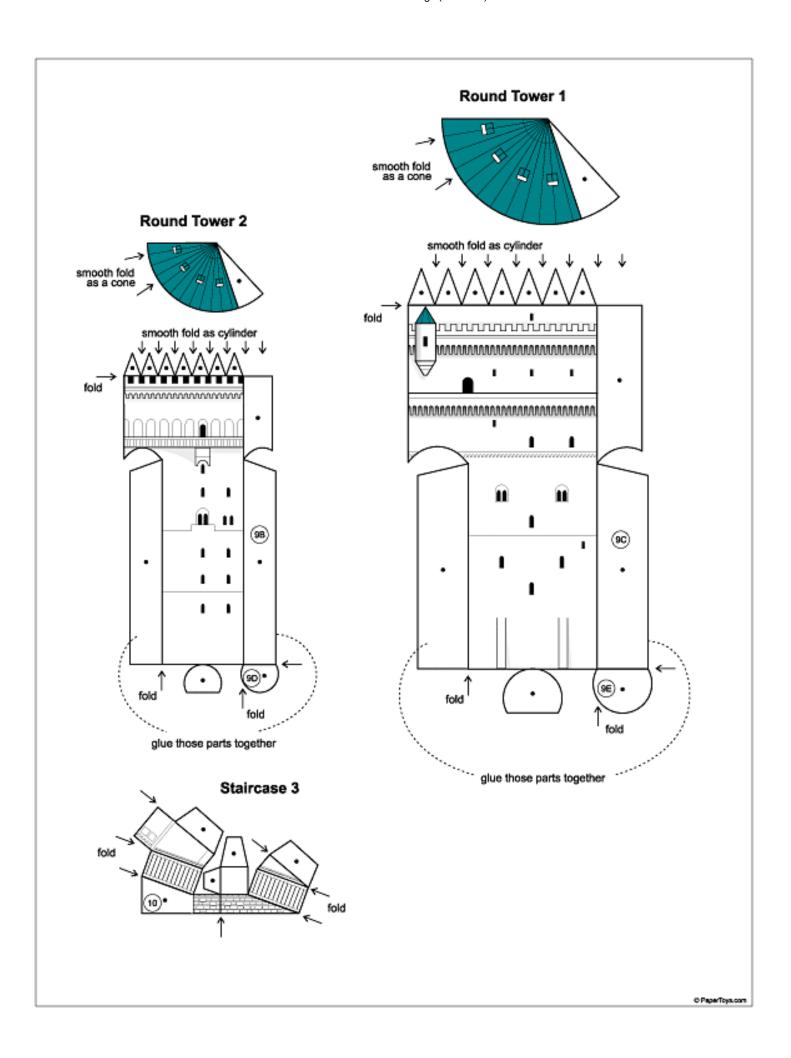

### 9. Fold Tower 1 and Tower 2, and glue to the Base

(also Tower 1 is glued to Kemenate Building.
Tower 2 is glued to Kemenate Building and Big Building 1)

### 11. Fold and glue **Tower 3**

(Tower 3 is glued only to Knights' House)