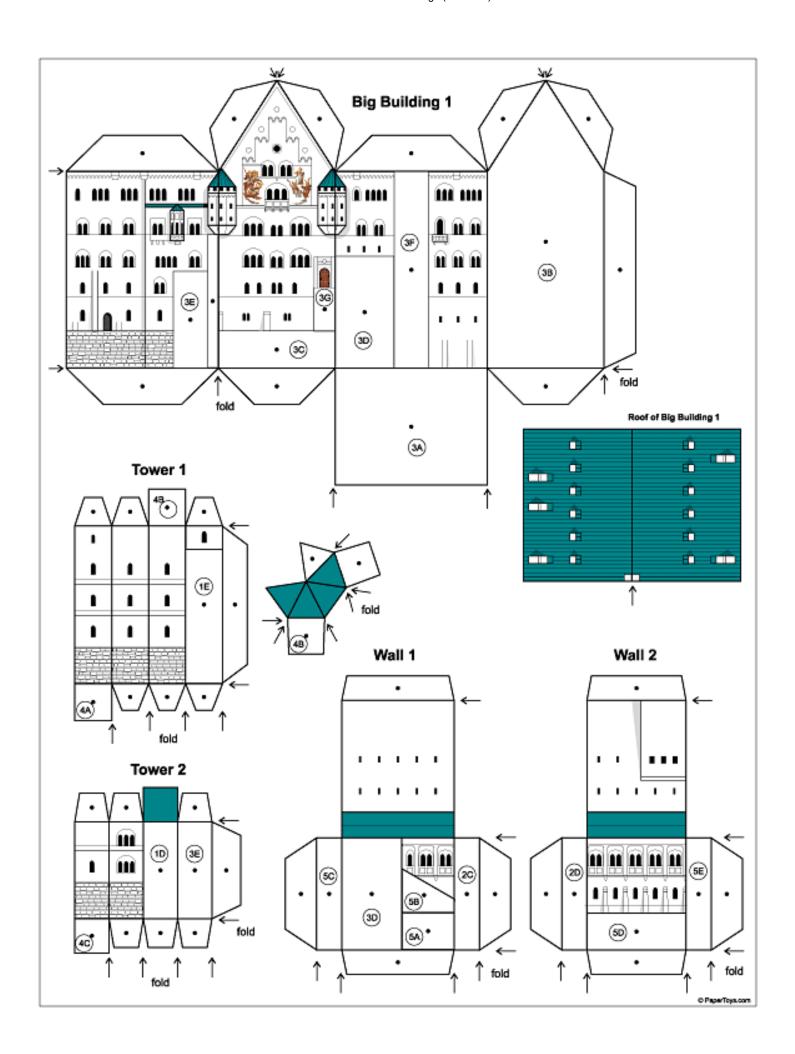

### 7. Fold Big Building 1 and glue to the Base

(elso this building is glued to Upper Courtyard and Kemenate Building)
(better, at first glue walls, then glue building to the Base using a pencil to press, and in last turn glue roof)

### Fold Wall 1 and Wall 2, and glue to the Base

(29

(also Wall 1 is glood to Upper Courtyard, Big Building 1 and Knights' House. Wall 2 is glood to Upper Courtyard and Knights' House)

### Fold Tower 1 and Tower 2, and glue to the Base

(also Tower 1 is glued to Kemenate Building. Tower 2 is glued to Kemenate Building and Big Building 1)

### 7. Fold Big Building 1 and glue to the Base

# 8. Fold Wall 1 and Wall 2,

(5B)

(5A)

(3D)

(also Wall 1 is glued to Upper Courtyard, Big Building 1 and Knights' House. Wall 2 is glued to Upper Courtyard and Knights' House)

and glue to the Base

### 9. Fold Tower 1 and Tower 2, and glue to the Base

(also Tower 1 is glued to Kemenate Building.
Tower 2 is glued to Kemenate Building and Big Building 1)