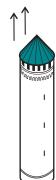

### **Round Tower 1**

### **Round Tower 2**

# 14. Fold **Wall 3** and glue to the **Base**

(also **Wall 3** is glued to **Big Square Tower**)

# 15. Fold **Gate House** and glue to the **Base**

(also **Gate House** is glued to **Wall 3**)