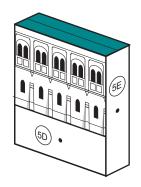

### 7. Fold Big Building 1 and glue to the Base

(elso this building is glued to Upper Courtyard and Kemenate Building)
(better, at first glue walls, then glue building to the Base using a pencil to press, and in last turn glue roof)

### 7. Fold Big Building 1 and glue to the Base