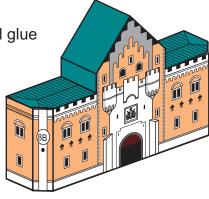

## Step by step instructions

- 1. Print all pages, recommended paper 50 lb.
- 2. Cut out Base on page 1. This part is flat.
- 3. Cut out Upper Courtyard, fold it and glue to Base

 Fold and glue Kemenate Building (better, at first glue walls, then glue building to the Base and Upper Courtyard, and in last turn glue roof)

# **Step by step instructions**

- 1. Print all pages, recommended paper 50 lb.
- 2. Cut out **Base** on page 1. This part is flat.
- 3. Cut out Upper Courtyard, fold it and glue to Base

4. Fold and glue **Kemenate Building** 