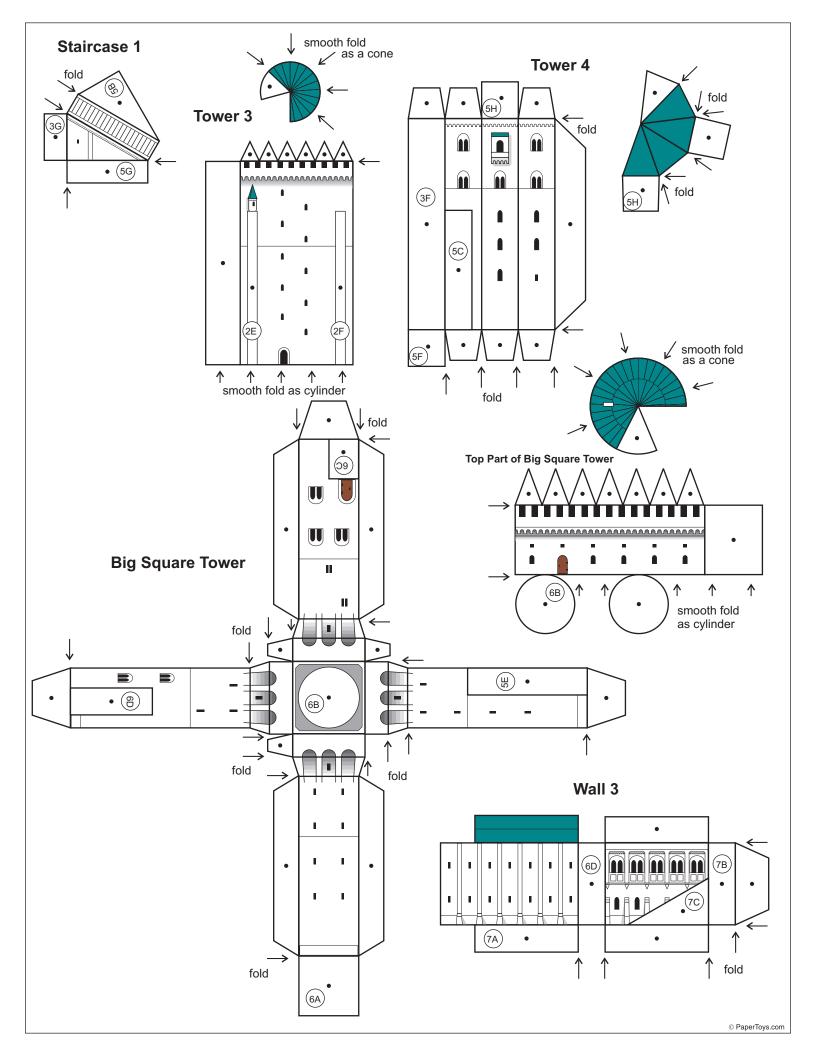

### 10. Fold and glue Staircase 1

(Staircase 1 is gived to Upper Courtyard, Wall 1, Knights' House and Big Building 1)

(30)

(5A) •

#### 11. Fold and glue Tower 3

(Tower 3 is glued only to Knights' House)

© PaperToys.com

Base

### 10. Fold and glue Staircase 1

(Staircase 1 is glued to Upper Courtyard, Wall 1, Knights' House and Big Building 1)

### 11. Fold and glue **Tower 3**

(Tower 3 is glued only to Knights' House)

## 12. Fold **Tower 4** and glue to the **Base**

(also Tower 4 is glued to Big Building 1 and Wall 1)

## 13. Fold ${\bf Big\ Square\ Tower}$ and glue to the ${\bf Base}$

(also Big Square Tower is glued to Upper Courtyard and Wall 2)

# 14. Fold **Wall 3** and glue to the **Base**

(also **Wall 3** is glued to **Big Square Tower**)