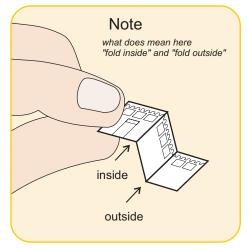

1 is glood to Upper Courtyard, Big Building 1 and Knights' House. Wall 2 is glood to Upper Courtyard and Knights' House)



### Fold Tower 1 and Tower 2, and glue to the Base

(also Tower 1 is glued to Kemenate Building. Tower 2 is glued to Kemenate Building and Big Building 1)



### 10. Fold and glue Staircase 1

(Staircase 1 is gived to Upper Courtyard, Wall 1, Knights' House and Big Building 1)

(30)

(5A) •



#### 11. Fold and glue Tower 3

(Tower 3 is glued only to Knights' House)





© PaperToys.com

























Base









### **Round Tower 1**



### **Round Tower 2**









# **Step by step instructions**

- 1. Print all pages, recommended paper 50 lb.
- 2. Cut out **Base** on page 1. This part is flat.
- 3. Cut out Upper Courtyard, fold it and glue to Base





4. Fold and glue **Kemenate Building** 

(better, at first glue walls, then glue building to the Base and Upper Courtyard, and in last turn glue roof)



5. Fold and glue small tower on **Kemenate Building** roof



6. Fold **Knights' House** and glue to the **Base** 

(also this building is glued to **Upper Courtyard**)





### 7. Fold Big Building 1 and glue to the Base



# 8. Fold Wall 1 and Wall 2,

(5B)

(5A)

(3D)

(also Wall 1 is glued to Upper Courtyard, Big Building 1 and Knights' House. Wall 2 is glued to Upper Courtyard and Knights' House)

and glue to the Base



### 9. Fold Tower 1 and Tower 2, and glue to the Base

(also Tower 1 is glued to Kemenate Building.
Tower 2 is glued to Kemenate Building and Big Building 1)



### 10. Fold and glue Staircase 1

(Staircase 1 is gl