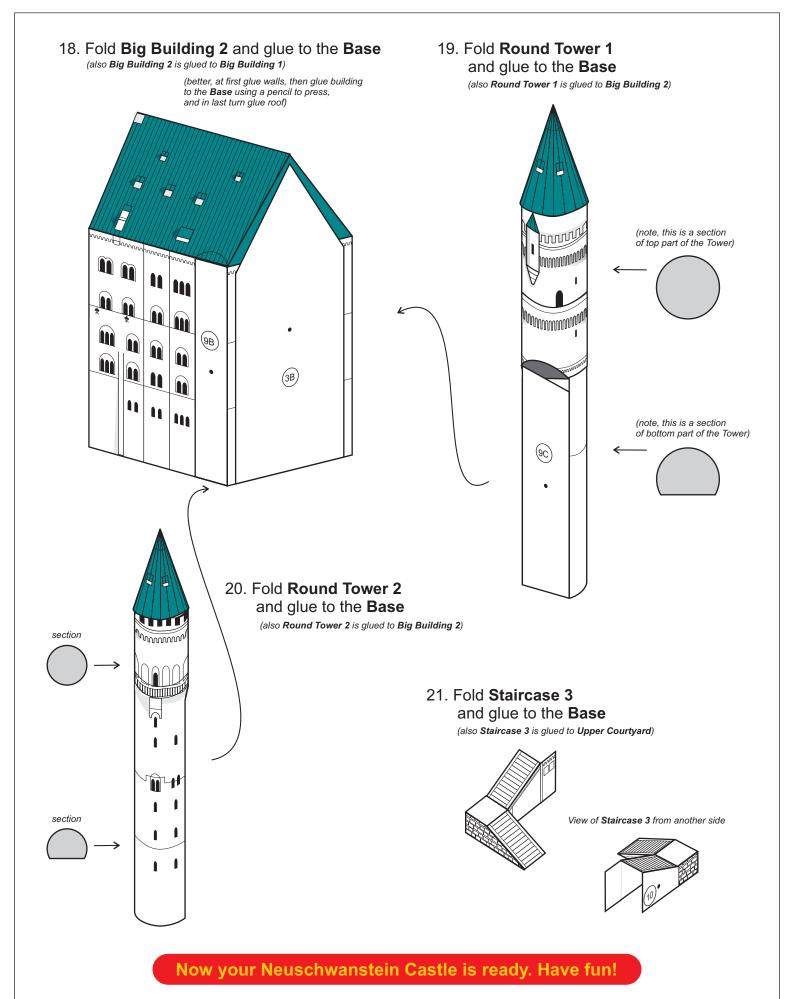

### 7. Fold Big Building 1 and glue to the Base

(elso this building is glued to Upper Courtyard and Kemenate Building)
(better, at first glue walls, then glue building to the Base using a pencil to press, and in last turn glue roof)

### 7. Fold Big Building 1 and glue to the Base

# 14. Fold **Wall 3** and glue to the **Base**

(also **Wall 3** is glued to **Big Square Tower**)

# 15. Fold **Gate House** and glue to the **Base**

(also **Gate House** is glued to **Wall 3**)

### Right Tower of Gate House

16. Fold Left and Right
Towers of Gate House
and glue those
to Gate House

**Left Tower of Gate House** 

# 17. Fold **Staircase 2** and glue to the **Base**

(also Staircase 2 is glued to Wall 3 and Gate House)

© PaperToys.com 4612 Trail West Dr., Austin, Tx 78735, 512.892.3677 Voice 512.8921.9401 Fax, admin@papertoys.com