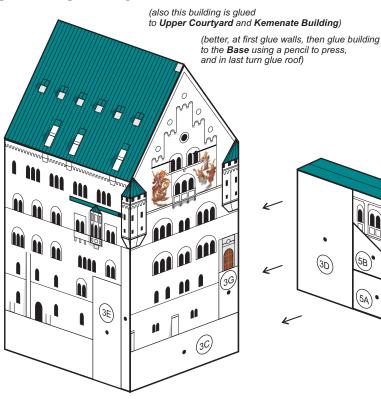

### 7. Fold Big Building 1 and glue to the Base

(elso this building is glued to Upper Courtyard and Kemenate Building)
(better, at first glue walls, then glue building to the Base using a pencil to press, and in last turn glue roof)

### 7. Fold Big Building 1 and glue to the Base

# 8. Fold Wall 1 and Wall 2,

(5B)

(5A)

(3D)

(also Wall 1 is glued to Upper Courtyard, Big Building 1 and Knights' House. Wall 2 is glued to Upper Courtyard and Knights' House)

and glue to the Base

### 9. Fold Tower 1 and Tower 2, and glue to the Base

(also Tower 1 is glued to Kemenate Building.
Tower 2 is glued to Kemenate Building and Big Building 1)