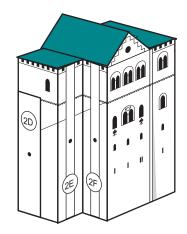

5. Fold and glue small tower on Kemenate Building roof

 Fold Knights' House and glue to the Base (also this building is glued to Upper Courtywel)

© PaperToys.com

### 7. Fold Big Building 1 and glue to the Base

(elso this building is glued to Upper Courtyard and Kemenate Building)
(better, at first glue walls, then glue building to the Base using a pencil to press, and in last turn glue roof)

(better, at first glue walls, then glue building to the Base and Upper Courtyard, and in last turn glue roof)

5. Fold and glue small tower on **Kemenate Building** roof

6. Fold **Knights' House** and glue to the **Base** 

(also this building is glued to **Upper Courtyard**)

### 7. Fold Big Building 1 and glue to the Base