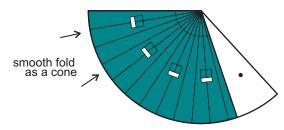

to Upper Courtyard and Kemenate Building)
(better, at first glue walls, then glue building to the Base using a pencil to press, and in last turn glue roof)

### Fold Wall 1 and Wall 2, and glue to the Base

(29

(also Wall 1 is glood to Upper Courtyard, Big Building 1 and Knights' House. Wall 2 is glood to Upper Courtyard and Knights' House)



### Fold Tower 1 and Tower 2, and glue to the Base

(also Tower 1 is glued to Kemenate Building. Tower 2 is glued to Kemenate Building and Big Building 1)



### 10. Fold and glue Staircase 1

(Staircase 1 is gived to Upper Courtyard, Wall 1, Knights' House and Big Building 1)

(30)

(5A) •



#### 11. Fold and glue Tower 3

(Tower 3 is glued only to Knights' House)





© PaperToys.com

























Base









### **Round Tower 1**



### **Round Tower 2**









# **Step by step instructions**

- 1. Print all pages, recommended paper 50 lb.
- 2. Cut out **Base** on page 1. This part is flat.
- 3. Cut out Upper Courtyard, fold it and glue to Base





4. Fold and glue **Kemenate Building** 

(better, at first glue walls, then glue building to the Base and Upper Courtyard, and in last turn glue roof)



5. Fold and glue small tower on **Kemenate Building** roof



6. Fold **Knights' House** and glue to the **Base** 

(also this building is glued to **Upper Courtyard**)





### 7. Fold Big Building 1 and glue to the Base



# 8. Fold Wall 1 and Wall 2,

(5B)

(5A)

(3D)

(also Wall 1 is glued to Upper Courtyard, Big Building 1 and Knights' House. Wall 2 is glued to Upper Courtyard and Knights' House)

and glue to the