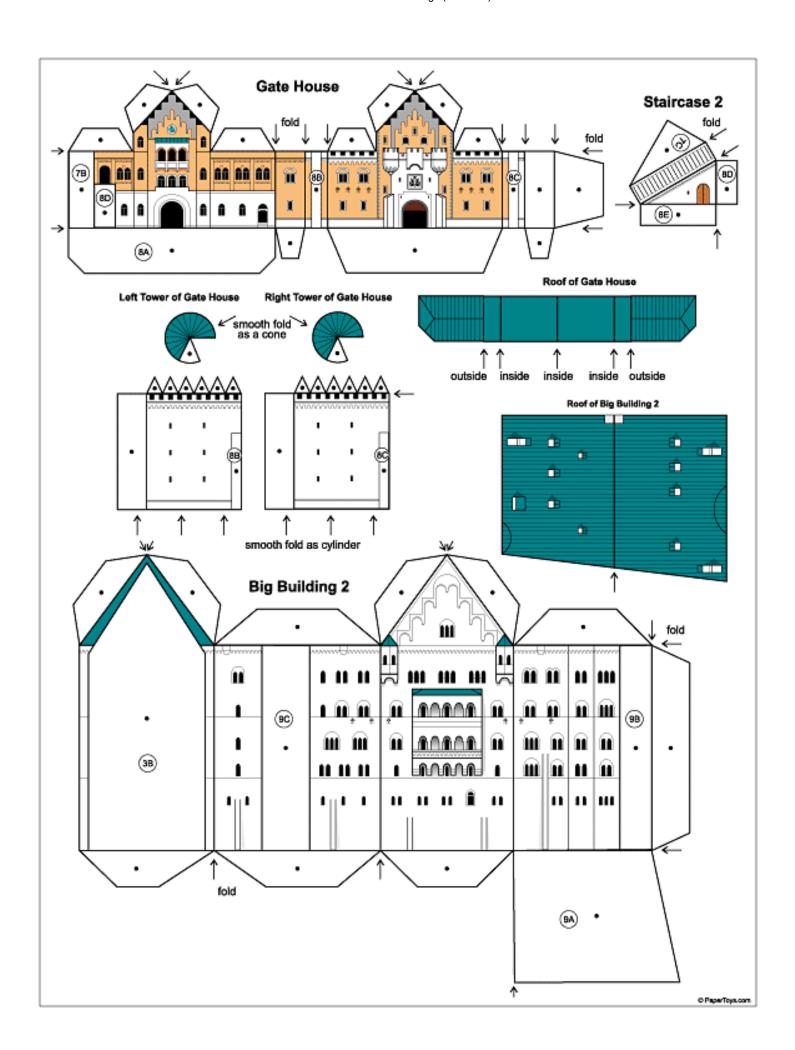

# 15. Fold **Gate House** and glue to the **Base**

(also **Gate House** is glued to **Wall 3**)

### Right Tower of Gate House

16. Fold Left and Right
Towers of Gate House
and glue those
to Gate House

**Left Tower of Gate House** 

# 17. Fold **Staircase 2** and glue to the **Base**

(also Staircase 2 is glued to Wall 3 and Gate House)

© PaperToys.com 4612 Trail West Dr., Austin, Tx 78735, 512.892.3677 Voice 512.8921.9401 Fax, admin@papertoys.com